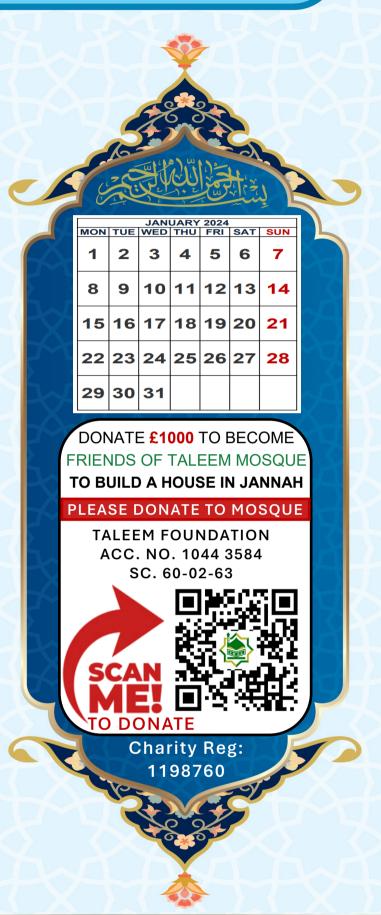

### JANUARY

JAMAADAL UKHRA/RAJAB 1445

| C    | ALEND | AR              |               | В       | EGINNII        | NG TIME      |                  |               |       | JAN   | IT TAAN | MES     |       |
|------|-------|-----------------|---------------|---------|----------------|--------------|------------------|---------------|-------|-------|---------|---------|-------|
| Date | Day   | Islamic<br>Date | Fajr<br>Adhan | Shouruq | Dhuhr<br>Adhan | Asr<br>Adhan | Maghrib<br>Adhan | Isha<br>Adhan | Fajr  | Dhuhr | Asr     | Maghrib | Isha  |
| 1    | Mon   |                 | 06:26         | 08:03   | 12:09          | 14:16        | 16:05            | 17:42         | 06:45 | 13:00 | 14:45   | 16:10   | 19:45 |
| 2    | Tue   |                 | 06:26         | 08:03   | 12:10          | 14:17        | 16:06            | 17:43         | 06:45 | 13:00 | 14:45   | 16:11   | 19:45 |
| 3    | Wed   |                 | 06:26         | 08:03   | 12:10          | 14:18        | 16:07            | 17:44         | 06:45 | 13:00 | 14:45   | 16:12   | 19:45 |
| 4    | Thu   |                 | 06:26         | 08:03   | 12:10          | 14:20        | 16:08            | 17:45         | 06:45 | 13:00 | 14:45   | 16:13   | 19:45 |
| 5    | Fri   |                 | 06:25         | 08:02   | 12:11          | 14:21        | 16:10            | 17:47         | 06:45 | 13:00 | 14:45   | 16:15   | 19:45 |
| 6    | Sat   |                 | 06:25         | 08:02   | 12:11          | 14:22        | 16:11            | 17:48         | 07:00 | 13:00 | 15:00   | 16:16   | 19:45 |
| 7    | Sun   |                 | 06:25         | 08:02   | 12:12          | 14:23        | 16:12            | 17:49         | 07:00 | 13:00 | 15:00   | 16:17   | 19:45 |
| 8    | Mon   |                 | 06:25         | 08:01   | 12:12          | 14:24        | 16:13            | 17:50         | 07:00 | 13:00 | 15:00   | 16:18   | 19:45 |
| 9    | Tue   |                 | 06:24         | 08:01   | 12:13          | 14:26        | 16:15            | 17:52         | 07:00 | 13:00 | 15:00   | 16:20   | 19:45 |
| 10   | Wed   |                 | 06:24         | 08:00   | 12:13          | 14:27        | 16:16            | 17:53         | 07:00 | 13:00 | 15:00   | 16:21   | 19:45 |
| 11   | Thu   |                 | 06:23         | 08:00   | 12:13          | 14:28        | 16:18            | 17:55         | 07:00 | 13:00 | 15:00   | 16:23   | 19:45 |
| 12   | Fri   |                 | 06:23         | 07:59   | 12:14          | 14:30        | 16:19            | 17:56         | 07:00 | 13:00 | 15:00   | 16:24   | 19:45 |
| 13   | Sat   |                 | 06:22         | 07:58   | 12:14          | 14:31        | 16:20            | 17:57         | 07:00 | 13:00 | 15:00   | 16:25   | 19:45 |
| 14   | Sun   |                 | 06:21         | 07:58   | 12:15          | 14:33        | 16:22            | 17:59         | 07:00 | 13:00 | 15:00   | 16:27   | 19:45 |
| 15   | Mon   |                 | 06:20         | 07:57   | 12:15          | 14:34        | 16:24            | 18:01         | 07:00 | 13:00 | 15:00   | 16:29   | 19:45 |
| 16   | Tue   |                 | 06:20         | 07:56   | 12:15          | 14:36        | 16:25            | 18:02         | 07:00 | 13:00 | 15:00   | 16:30   | 19:45 |
| 17   | Wed   |                 | 06:19         | 07:55   | 12:16          | 14:37        | 16:27            | 18:04         | 07:00 | 13:00 | 15:00   | 16:32   | 19:45 |
| 18   | Thu   |                 | 06:18         | 07:54   | 12:16          | 14:39        | 16:28            | 18:05         | 07:00 | 13:00 | 15:00   | 16:33   | 19:45 |
| 19   | Fri   |                 | 06:17         | 07:53   | 12:16          | 14:40        | 16:30            | 18:07         | 07:00 | 13:00 | 15:00   | 16:35   | 19:45 |
| 20   | Sat   |                 | 06:16         | 07:52   | 12:17          | 14:42        | 16:32            | 18:09         | 07:00 | 13:00 | 15:30   | 16:37   | 19:45 |
| 21   | Sun   |                 | 06:15         | 07:51   | 12:17          | 14:43        | 16:33            | 18:10         | 07:00 | 13:00 | 15:30   | 16:38   | 19:45 |
| 22   | Mon   |                 | 06:14         | 07:50   | 12:17          | 14:45        | 16:35            | 18:12         | 07:00 | 13:00 | 15:30   | 16:40   | 19:45 |
| 23   | Tue   |                 | 06:13         | 07:49   | 12:17          | 14:47        | 16:37            | 18:14         | 07:00 | 13:00 | 15:30   | 16:42   | 19:45 |
| 24   | Wed   |                 | 06:12         | 07:47   | 12:18          | 14:48        | 16:38            | 18:15         | 07:00 | 13:00 | 15:30   | 16:43   | 19:45 |
| 25   | Thu   |                 | 06:11         | 07:46   | 12:18          | 14:50        | 16:40            | 18:17         | 07:00 | 13:00 | 15:30   | 16:45   | 19:45 |
| 26   | Fri   |                 | 06:09         | 07:45   | 12:18          | 14:51        | 16:42            | 18:19         | 07:00 | 13:00 | 15:30   | 16:47   | 19:45 |
| 27   | Sat   |                 | 06:08         | 07:44   | 12:18          | 14:53        | 16:44            | 18:21         | 06:45 | 13:00 | 15:30   | 16:49   | 19:45 |
| 28   | Sun   |                 | 06:07         | 07:42   | 12:19          | 14:55        | 16:45            | 18:22         | 06:45 | 13:00 | 15:30   | 16:50   | 19:45 |
| 29   | Mon   |                 | 06:06         | 07:41   | 12:17          | 14:55        | 16:48            | 18:20         | 06:45 | 13:00 | 15:30   | 16:53   | 19:45 |
| 30   | Tue   |                 | 06:04         | 07:39   | 12:17          | 14:57        | 16:50            | 18:21         | 06:45 | 13:00 | 15:30   | 16:55   | 19:45 |
| 31   | Wed   |                 | 06:03         | 07:38   | 12:17          | 14:59        | 16:52            | 18:23         | 06:45 | 13:00 | 15:30   | 16:57   | 19:45 |