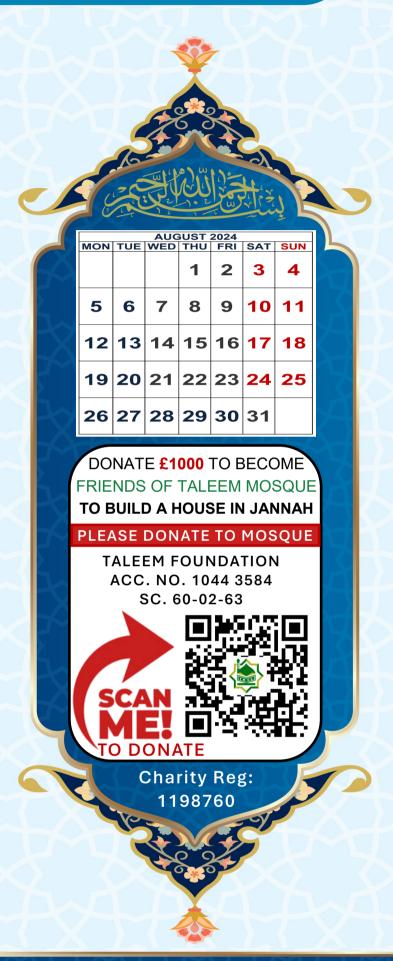

# AUGUST

**MUHARRAM/SAFAR 1446** 

| C    | ALENDA | R             |               | В       | EGINNIN        | IG TIME      | S                |               |       | JAN   | IT TAAN | MES     |      |
|------|--------|---------------|---------------|---------|----------------|--------------|------------------|---------------|-------|-------|---------|---------|------|
| Date | Day    | lamic<br>Date | Fajr<br>Adhan | Shouruq | Dhuhr<br>Adhan | Asr<br>Adhan | Maghrib<br>Adhan | Isha<br>Adhan | Fajr  | Dhuhr | Asr     | Maghrib | Isha |
| 1    | Thu    |               | 03:38         | 05:21   | 13:10          | 18:22        | 20:51            | 22:03         | 04:30 | 13:30 | 18:45   | 20:56   | 22:3 |
| 2    | Fri    |               | 03:40         | 05:22   | 13:10          | 18:21        | 20:49            | 22:02         | 04:30 | 13:30 | 18:45   | 20:54   | 22:3 |
| 3    | Sat    |               | 03:42         | 05:24   | 13:10          | 18:19        | 20:48            | 22:01         | 04:30 | 13:30 | 18:45   | 20:53   | 22:1 |
| 4    | Sun    |               | 03:43         | 05:25   | 13:10          | 18:18        | 20:46            | 22:00         | 04:30 | 13:30 | 18:45   | 20:51   | 22:1 |
| 5    | Mon    |               | 03:45         | 05:27   | 13:09          | 18:17        | 20:44            | 21:58         | 04:30 | 13:30 | 18:45   | 20:49   | 22:1 |
| 6    | Tue    |               | 03:47         | 05:28   | 13:09          | 18:16        | 20:43            | 21:57         | 04:30 | 13:30 | 18:45   | 20:48   | 22:1 |
| 7    | Wed    |               | 03:49         | 05:30   | 13:09          | 18:15        | 20:41            | 21:56         | 04:30 | 13:30 | 18:45   | 20:46   | 22:1 |
| 8    | Thu    |               | 03:51         | 05:32   | 13:09          | 18:14        | 20:39            | 21:54         | 04:30 | 13:30 | 18:45   | 20:44   | 22:1 |
| 9    | Fri    |               | 03:53         | 05:33   | 13:09          | 18:13        | 20:37            | 21:53         | 04:30 | 13:30 | 18:45   | 20:42   | 22:1 |
| 10   | Sat    |               | 03:55         | 05:35   | 13:09          | 18:11        | 20:35            | 21:51         | 04:45 | 13:30 | 18:45   | 20:40   | 22:1 |
| 11   | Sun    |               | 03:56         | 05:36   | 13:09          | 18:10        | 20:33            | 21:50         | 04:45 | 13:30 | 18:45   | 20:38   | 22:1 |
| 12   | Mon    |               | 03:58         | 05:38   | 13:09          | 18:09        | 20:31            | 21:48         | 04:45 | 13:30 | 18:30   | 20:36   | 22:1 |
| 13   | Tue    |               | 04:00         | 05:39   | 13:08          | 18:07        | 20:29            | 21:47         | 04:45 | 13:30 | 18:30   | 20:34   | 22:: |
| 14   | Wed    |               | 04:02         | 05:41   | 13:08          | 18:17        | 20:28            | 21:46         | 04:45 | 13:30 | 18:30   | 20:33   | 22:: |
| 15   | Thu    |               | 04:03         | 05:43   | 13:08          | 18:05        | 20:26            | 21:45         | 04:45 | 13:30 | 18:30   | 20:31   | 22:1 |
| 16   | Fri    |               | 04:06         | 05:44   | 13:08          | 18:03        | 20:24            | 21:43         | 04:45 | 13:30 | 18:30   | 20:29   | 22:  |
| 17   | Sat    |               | 04:07         | 05:46   | 13:08          | 18:02        | 20:22            | 21:42         | 04:45 | 13:30 | 18:30   | 20:27   | 22:0 |
| 18   | Sun    |               | 04:09         | 05:47   | 13:07          | 18:00        | 20:19            | 21:40         | 04:45 | 13:30 | 18:30   | 20:24   | 22:0 |
| 19   | Mon    |               | 04:11         | 05:49   | 13:07          | 17:59        | 20:17            | 21:38         | 04:45 | 13:30 | 18:15   | 20:22   | 22:0 |
| 20   | Tue    |               | 04:13         | 05:51   | 13:07          | 17:58        | 20:15            | 21:37         | 04:45 | 13:30 | 18:15   | 20:20   | 22:0 |
| 21   | Wed    |               | 04:15         | 05:52   | 13:07          | 17:56        | 20:13            | 21:35         | 04:45 | 13:30 | 18:15   | 20:18   | 22:0 |
| 22   | Thu    |               | 04:17         | 05:54   | 13:06          | 17:54        | 20:11            | 21:34         | 04:45 | 13:30 | 18:15   | 20:16   | 22:0 |
| 23   | Fri    |               | 04:19         | 05:55   | 13:06          | 17:53        | 20:09            | 21:32         | 04:45 | 13:30 | 18:15   | 20:14   | 22:0 |
| 24   | Sat    |               | 04:20         | 05:57   | 13:06          | 17:51        | 20:07            | 21:31         | 05:00 | 13:30 | 18:15   | 20:12   | 22:0 |
| 25   | Sun    |               | 04:22         | 05:59   | 13:06          | 17:16        | 20:05            | 21:29         | 05:00 | 13:30 | 18:15   | 20:10   | 22:0 |
| 26   | Mon    |               | 04:24         | 06:00   | 13:05          | 17:48        | 20:03            | 21:28         | 05:00 | 13:30 | 18:15   | 20:08   | 22:0 |
| 27   | Tue    |               | 04:26         | 06:02   | 13:05          | 17:47        | 20:00            | 21:25         | 05:00 | 13:30 | 18:15   | 20:05   | 22:0 |
| 28   | Wed    |               | 04:28         | 06:03   | 13:05          | 17:45        | 20:58            | 21:24         | 05:00 | 13:30 | 18:15   | 21:03   | 22:0 |
| 29   | Thu    |               | 04:30         | 06:05   | 13:04          | 17:43        | 19:56            | 21:22         | 05:00 | 13:30 | 18:15   | 20:01   | 22:0 |
| 30   | Fri    |               | 04:32         | 06:06   | 13:04          | 17:42        | 19:54            | 21:21         | 05:00 | 13:30 | 18:15   | 19:59   | 22:0 |
| 31   | Sat    |               | 04:33         | 06:08   | 13:04          | 17:40        | 19:52            | 21:19         | 05:15 | 13:30 | 18:15   | 19:57   | 21:4 |