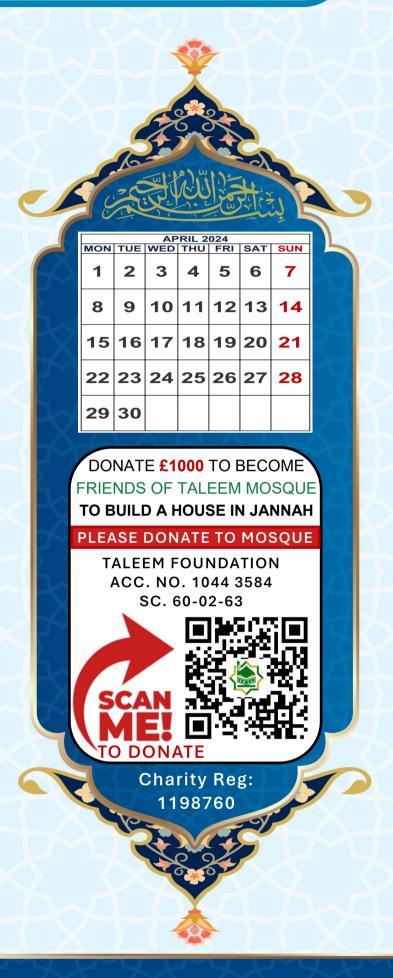

# APRIL

**RAMADHAN/SHAWWAL 1445** 

| C    | ALENDA | R              |               | В       | EGINNIN        | IG TIME      | S                |               |       | JAN   | MAAT TI | MES     |      |
|------|--------|----------------|---------------|---------|----------------|--------------|------------------|---------------|-------|-------|---------|---------|------|
| Date | Dav    | slamic<br>Date | Fajr<br>Adhan | Shouruq | Dhuhr<br>Adhan | Asr<br>Adhan | Maghrib<br>Adhan | Isha<br>Adhan | Fajr  | Dhuhr | Asr     | Maghrib | Isha |
| 1    | Mon    |                | 05:01         | 06:34   | 13:07          | 17:30        | 19:37            | 21:09         | 05:21 | 13:30 | 17:30   | 19:52   | 21:4 |
| 2    | Tue    |                | 04:58         | 06:32   | 13:07          | 17:31        | 19:39            | 21:11         | 05:18 | 13:30 | 17:31   | 19:54   | 21:4 |
| 3    | Wed    |                | 04:56         | 06:29   | 13:07          | 17:32        | 19:40            | 21:11         | 05:16 | 13:30 | 17:32   | 19:55   | 21:4 |
| 4    | Thu    |                | 04:53         | 06:27   | 13:06          | 17:33        | 19:42            | 21:13         | 05:13 | 13:30 | 17:33   | 19:57   | 21:  |
| 5    | Fri    |                | 04:50         | 06:25   | 13:06          | 17:34        | 19:44            | 21:14         | 05:10 | 13:30 | 17:34   | 19:59   | 21:  |
| 6    | Sat    |                | 04:48         | 06:23   | 13:06          | 17:36        | 19:45            | 21:15         | 05:08 | 13:30 | 17:36   | 20:00   | 21:  |
| 7    | Sun    |                | 04:45         | 06:20   | 13:06          | 17:37        | 19:47            | 21:16         | 05:05 | 13:30 | 17:37   | 20:02   | 21:  |
| 8    | Mon    |                | 04:43         | 06:18   | 13:05          | 17:38        | 19:49            | 21:17         | 05:03 | 13:30 | 17:38   | 20:04   | 21:  |
| 9    | Tue    |                | 04:43         | 06:16   | 13:05          | 17:39        | 19:50            | 21:18         | 05:03 | 13:30 | 17:39   | 20:05   | 21:  |
| 10   | Wed    |                | 04:38         | 06:14   | 13:05          | 17:40        | 19:52            | 21:19         | 05:15 | 13:30 | 17:40   | 19:57   | 21:  |
| 11   | Thu    |                | 04:36         | 06:11   | 13:05          | 17:41        | 19:54            | 21:21         | 05:15 | 13:30 | 17:41   | 19:59   | 21:  |
| 12   | Fri    |                | 04:33         | 06:09   | 13:04          | 17:43        | 19:55            | 21:21         | 05:15 | 13:30 | 17:43   | 20:00   | 21:  |
| 13   | Sat    |                | 04:31         | 06:07   | 13:04          | 17:44        | 19:57            | 21:23         | 05:15 | 13:30 | 17:44   | 20:02   | 21:  |
| 14   | Sun    |                | 04:28         | 06:05   | 13:04          | 17:45        | 19:59            | 21:24         | 05:15 | 13:30 | 17:45   | 20:04   | 21:  |
| 15   | Mon    |                | 04:26         | 06:03   | 13:04          | 17:46        | 20:00            | 21:25         | 05:15 | 13:30 | 17:46   | 20:05   | 21:  |
| 16   | Tue    |                | 04:23         | 06:01   | 13:03          | 17:47        | 20:02            | 21:26         | 05:15 | 13:30 | 17:47   | 20:07   | 21:  |
| 17   | Wed    |                | 04:21         | 05:58   | 13:03          | 17:48        | 20:04            | 21:27         | 05:15 | 13:30 | 17:48   | 20:09   | 21:  |
| 18   | Thu    |                | 04:19         | 05:56   | 13:03          | 17:49        | 20:05            | 21:28         | 05:15 | 13:30 | 17:49   | 20:10   | 21:  |
| 19   | Fri    |                | 04:16         | 05:54   | 13:03          | 17:16        | 20:07            | 21:29         | 05:15 | 13:30 | 17:16   | 20:12   | 21:  |
| 20   | Sat    |                | 04:14         | 05:52   | 13:03          | 17:52        | 20:09            | 21:30         | 05:00 | 13:30 | 17:52   | 20:14   | 22:  |
| 21   | Sun    |                | 04:12         | 05:50   | 13:02          | 17:53        | 20:10            | 21:31         | 05:00 | 13:30 | 17:53   | 20:15   | 22:  |
| 22   | Mon    |                | 04:09         | 05:48   | 13:02          | 17:54        | 20:12            | 21:33         | 05:00 | 13:30 | 17:54   | 20:17   | 22:  |
| 23   | Tue    |                | 04:07         | 05:46   | 13:02          | 17:55        | 20:14            | 21:34         | 05:00 | 13:30 | 17:55   | 20:19   | 22:  |
| 24   | Wed    |                | 04:05         | 05:44   | 13:02          | 17:56        | 20:15            | 21:35         | 05:00 | 13:30 | 17:56   | 20:20   | 22:  |
| 25   | Thu    |                | 04:02         | 05:42   | 13:01          | 17:57        | 20:17            | 21:36         | 05:00 | 13:30 | 17:57   | 20:22   | 22:  |
| 26   | Fri    |                | 04:00         | 05:40   | 13:01          | 17:58        | 20:19            | 21:38         | 05:00 | 13:30 | 17:58   | 20:24   | 22:  |
| 27   | Sat    |                | 03:58         | 05:38   | 13:01          | 17:59        | 20:19            | 21:38         | 04:45 | 13:30 | 17:59   | 20:24   | 22:  |
| 28   | Sun    |                | 03:56         | 05:36   | 13:01          | 18:00        | 20:22            | 21:40         | 04:45 | 13:30 | 18:00   | 20:27   | 22:  |
| 29   | Mon    |                | 03:53         | 05:34   | 13:01          | 18:01        | 20:24            | 21:41         | 04:45 | 13:30 | 18:01   | 20:29   | 22:  |
| 30   | Tue    |                | 03:51         | 05:32   | 13:01          | 18:02        | 20:25            | 21:42         | 04:45 | 13:30 | 18:02   | 20:30   | 22:  |